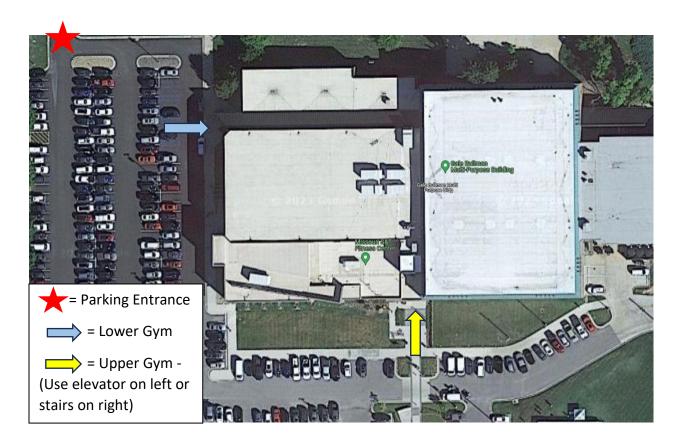

## WHERE DO I GO?

Employers will report to 1 of 2 locations. Please use this sheet to determine which employer check-in station you should visit. ONLY ONE REPRESENTATIVE must check-in their company. All other reps may proceed directly to their booth. Please use marked entrance